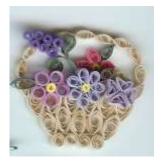

## **FLOWERS FOR BASKET**

Tight Roll flower 6 Yellow tight rolls (1.5")petals 1 Yellow tight roll (1.5") for center Pink Teardrop flower 5 Pink teardrops (1.5") for petals 1 Yellow tight roll (1.5") for center 1 Green marquise (1.5") for leaf *Teardrop flower #2* 6-7 Lavender teardrops (1.5") for petals 1 Yellow tight roll (1.5") for center 1 Green marquise (1.5") for leaf Heart Flower 4 Lavender hearts (3") for petals Hyacinth 7 Tight rolls (1.5") for petals 1 Green shaped marquise (1.5") for leaf 1 Green stem short piece 1 Green loose scroll (1.5") Ring coil flower 5 Orchid ring coils (3") for petals 1 Yellow tight roll (1.5") for center 1 Green ring coil shaped into a marquise (3")